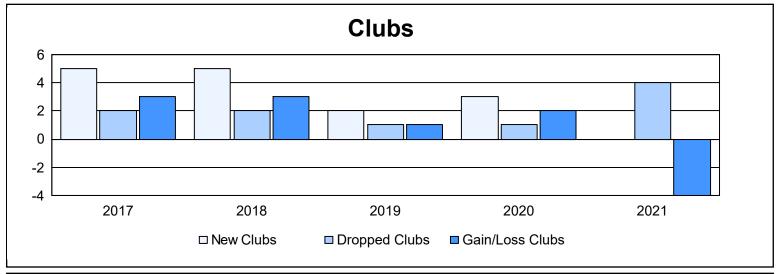

District 4 L3 As of June 2021 Cumulative

| Year      | New<br>Clubs | Dropped<br>Clubs | Gain/<br>Loss<br>Clubs | New<br>Members | Charter<br>Members | Reinstate<br>Members | Transfer<br>Members | Total<br>Member<br>Added | Total<br>Members<br>Dropped | Gain/<br>Loss<br>Members |
|-----------|--------------|------------------|------------------------|----------------|--------------------|----------------------|---------------------|--------------------------|-----------------------------|--------------------------|
| 2016-2017 | 5            | 2                | 3                      | 218            | 126                | 13                   | 11                  | 368                      | 270                         | 98                       |
| 2017-2018 | 5            | 2                | 3                      | 228            | 152                | 12                   | 9                   | 401                      | 370                         | 31                       |
| 2018-2019 | 2            | 1                | 1                      | 180            | 72                 | 12                   | 3                   | 267                      | 297                         | -30                      |
| 2019-2020 | 3            | 1                | 2                      | 178            | 73                 | 10                   | 4                   | 265                      | 298                         | -33                      |
| 2020-2021 | 0            | 4                | -4                     | 92             | 9                  | 9                    | 5                   | 115                      | 256                         | -141                     |
| Average   | 3            | 2                | 1                      | 179            | 86                 | 11                   | 6                   | 283                      | 298                         | -15                      |