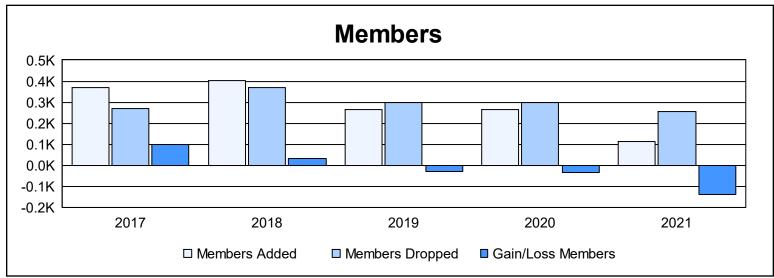

District 4 L3 As of June 2021 Cumulative

| Year      | New<br>Clubs | Dropped<br>Clubs | Gain/<br>Loss<br>Clubs | New<br>Members | Charter<br>Members | Reinstate<br>Members | Transfer<br>Members | Total<br>Member<br>Added | Total<br>Members<br>Dropped | Gain/<br>Loss<br>Members |
|-----------|--------------|------------------|------------------------|----------------|--------------------|----------------------|---------------------|--------------------------|-----------------------------|--------------------------|
| 2016-2017 | 5            | 2                | 3                      | 218            | 126                | 13                   | 11                  | 368                      | 270                         | 98                       |
| 2017-2018 | 5            | 2                | 3                      | 228            | 152                | 12                   | 9                   | 401                      | 370                         | 31                       |
| 2018-2019 | 2            | 1                | 1                      | 180            | 72                 | 12                   | 3                   | 267                      | 297                         | -30                      |
| 2019-2020 | 3            | 1                | 2                      | 178            | 73                 | 10                   | 4                   | 265                      | 298                         | -33                      |
| 2020-2021 | 0            | 4                | -4                     | 92             | 9                  | 9                    | 5                   | 115                      | 256                         | -141                     |
| Average   | 3            | 2                | 1                      | 179            | 86                 | 11                   | 6                   | 283                      | 298                         | -15                      |